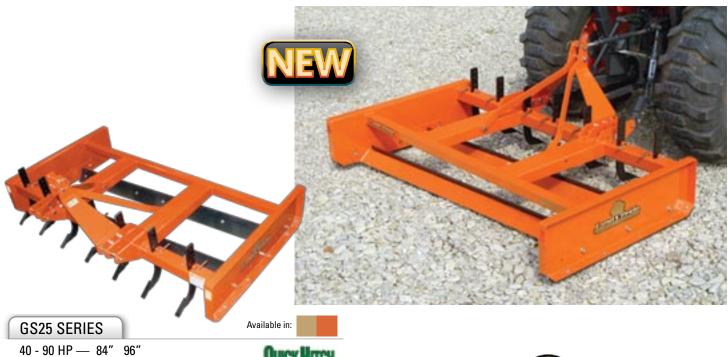

- Cat. 1 & 2 Hitch, Quick-Hitch Compatible
- 14-5/8" Side Panel Height
- 3/16" Side Panel Thickness
- 4" x 4" Front Beam
- Skid Shoes: Replaceable
- · Heat Treated Scarifier Shanks
- High Carbon, Heat Treated Cutting Edges, Reversible and Replaceable